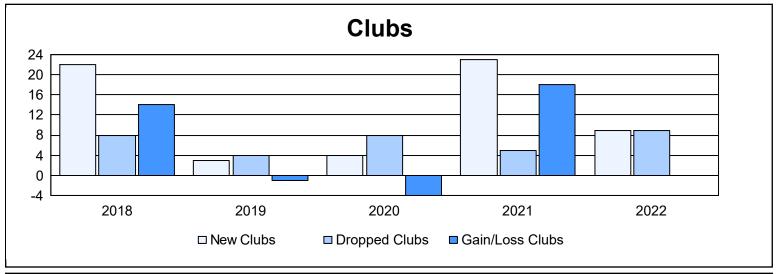

District 3234H1 As of June 2022 Cumulative

| Year      | New<br>Clubs | Dropped<br>Clubs | Gain/<br>Loss<br>Clubs | New<br>Members | Charter<br>Members | Reinstate<br>Members | Transfer<br>Members | Total<br>Member<br>Added | Total<br>Members<br>Dropped | Gain/<br>Loss<br>Members |
|-----------|--------------|------------------|------------------------|----------------|--------------------|----------------------|---------------------|--------------------------|-----------------------------|--------------------------|
| 2017-2018 | 22           | 8                | 14                     | 692            | 507                | 67                   | 12                  | 1,278                    | 762                         | 516                      |
| 2018-2019 | 3            | 4                | -1                     | 488            | 154                | 188                  | 3                   | 833                      | 892                         | -59                      |
| 2019-2020 | 4            | 8                | -4                     | 304            | 126                | 37                   | 4                   | 471                      | 892                         | -421                     |
| 2020-2021 | 23           | 5                | 18                     | 829            | 550                | 25                   | 10                  | 1,414                    | 515                         | 899                      |
| 2021-2022 | 9            | 9                | 0                      | 731            | 264                | 58                   | 11                  | 1,064                    | 795                         | 269                      |
| Average   | 12           | 7                | 5                      | 609            | 320                | 75                   | 8                   | 1,012                    | 771                         | 241                      |